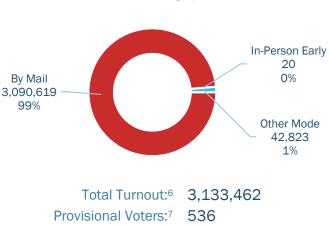

# Voter Turnout

Voters Participating by Mode<sup>5</sup>

UOCAVA Voters:<sup>8</sup> 42.287

| Motor Vehicle Office        | 397,783 | Registration Drives                 | 26,739    |
|-----------------------------|---------|-------------------------------------|-----------|
| Public Assistance<br>Office | 29,185  | Other Sources or<br>Not Categorized | 4,149,172 |
|                             |         |                                     |           |

- <sup>2</sup>A3a of EAVS
- <sup>3</sup> A3b of EAVS
- <sup>4</sup> A4a-I of EAVS

<sup>5</sup> In-person Election Day voters is F1b. By-mail voters is F1d+F1g. In-person early voters is F1f. Other mode is F1c+F1e+F1h.

<sup>6</sup> F1a of EAVS

7 F1e of EAVS

- <sup>8</sup> F1c of EAVS
- <sup>9</sup> F3a-d, F5a-F8a, and F11a of EAVS
- <sup>10</sup> Q6 of Policy Survey
- <sup>11</sup> Q7 of Policy Survey
- 12 Q9a of Policy Survey
- <sup>13</sup> Q10 of Policy Survey
- 14 Q8 of Policy Survey
- <sup>15</sup> Q12a of Policy Survey
- <sup>16</sup> Q13 of Policy Survey