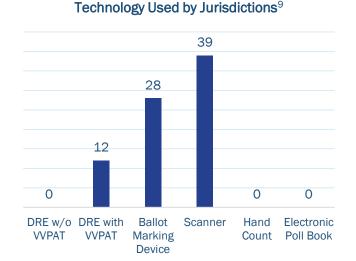

### + Election Technology

<sup>6</sup> F1a of EAVS

7 F1e of EAVS

- <sup>8</sup> F1c of EAVS
- <sup>9</sup> F3a-d, F5a-F8a, and F11a of EAVS
- <sup>10</sup> Q6 of Policy Survey
- <sup>11</sup> Q7 of Policy Survey
- 12 Q9a of Policy Survey
- <sup>13</sup> Q10 of Policy Survey
- 14 Q8 of Policy Survey
- <sup>15</sup> Q12a of Policy Survey
- <sup>16</sup> Q13 of Policy Survey