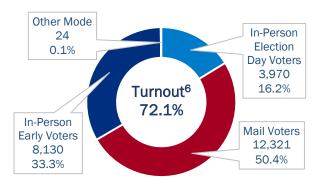

## Voters Participating By Mode<sup>5</sup>

- \* Close of registration for 2018 general election to close of registration for 2020 general election.
- <sup>1</sup>A1a of EAVS.
- <sup>2</sup> A3a of EAVS.
- <sup>3</sup> A8a of EAVS.
- <sup>4</sup> Mail, Email, Fax is A4a. In-Person is A4b. Online is A4c. Motor Vehicle Dept. is A4d. Other is the sum of A4e-A4l. Denominator is A3a.
- <sup>5</sup> In-Person Election Day Voters is F1b. Mail Voters is F1d+F1g. In-Person Early Voters is F1f. Other Mode is F1c+F1e+F1h. Denominator is sum of F1b-F1h

- <sup>6</sup> F1a of EAVS. Denominator is A1b.
- <sup>7</sup> D3a of EAVS.
- 8 D4a of EAVS.
- <sup>9</sup> F3a-d, F5a, F6a, F7a, F8a, and F11a of EAVS.
- <sup>10</sup>C1a of EAVS.
- <sup>11</sup> C1b of EAVS.
- 12 C3a of EAVS.
- <sup>13</sup> C4a of EAVS.
- -- C4a UI EAVS.
- $^{\rm 14}\,\rm Q17$  of Policy Survey.
- $^{15}$  Q18 and Q18a of Policy Survey.
- <sup>16</sup> Q19 of Policy Survey.