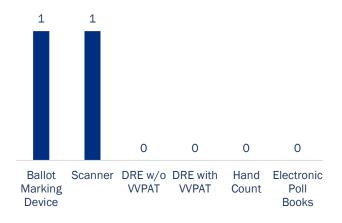

## Technology Used by Jurisdictions<sup>8</sup>

- <sup>6</sup> F1a of EAVS. Denominator is A1b.
- <sup>7</sup> D3a of EAVS.
- 8 D4a of EAVS.
- <sup>9</sup> F3a-d, F5a, F6a, F7a, F8a, and F11a of EAVS.
- <sup>10</sup>C1a of EAVS.
- <sup>11</sup> C1b of EAVS.
- 12 C3a of EAVS.
- <sup>13</sup> C4a of EAVS.
- -- C4a UI EAVS.
- $^{\rm 14}\,\rm Q17$  of Policy Survey.
- $^{15}$  Q18 and Q18a of Policy Survey.
- <sup>16</sup> Q19 of Policy Survey.