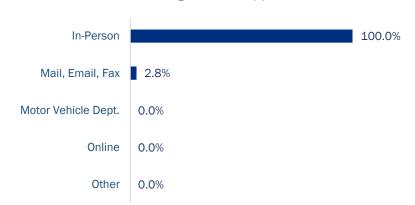

## Source of Registration Applications<sup>4</sup>

- \* Close of registration for 2018 general election to close of registration for 2020 general election.
- <sup>1</sup>A1a of EAVS.
- <sup>2</sup> A3a of EAVS.
- <sup>3</sup> A8a of EAVS.
- <sup>4</sup> Mail, Email, Fax is A4a. In-Person is A4b. Online is A4c. Motor Vehicle Dept. is A4d. Other is the sum of A4e-A4l. Denominator is A3a.
- <sup>5</sup> In-Person Election Day Voters is F1b. Mail Voters is F1d+F1g. In-Person Early Voters is F1f. Other Mode is F1c+F1e+F1h. Denominator is sum of F1b-F1h