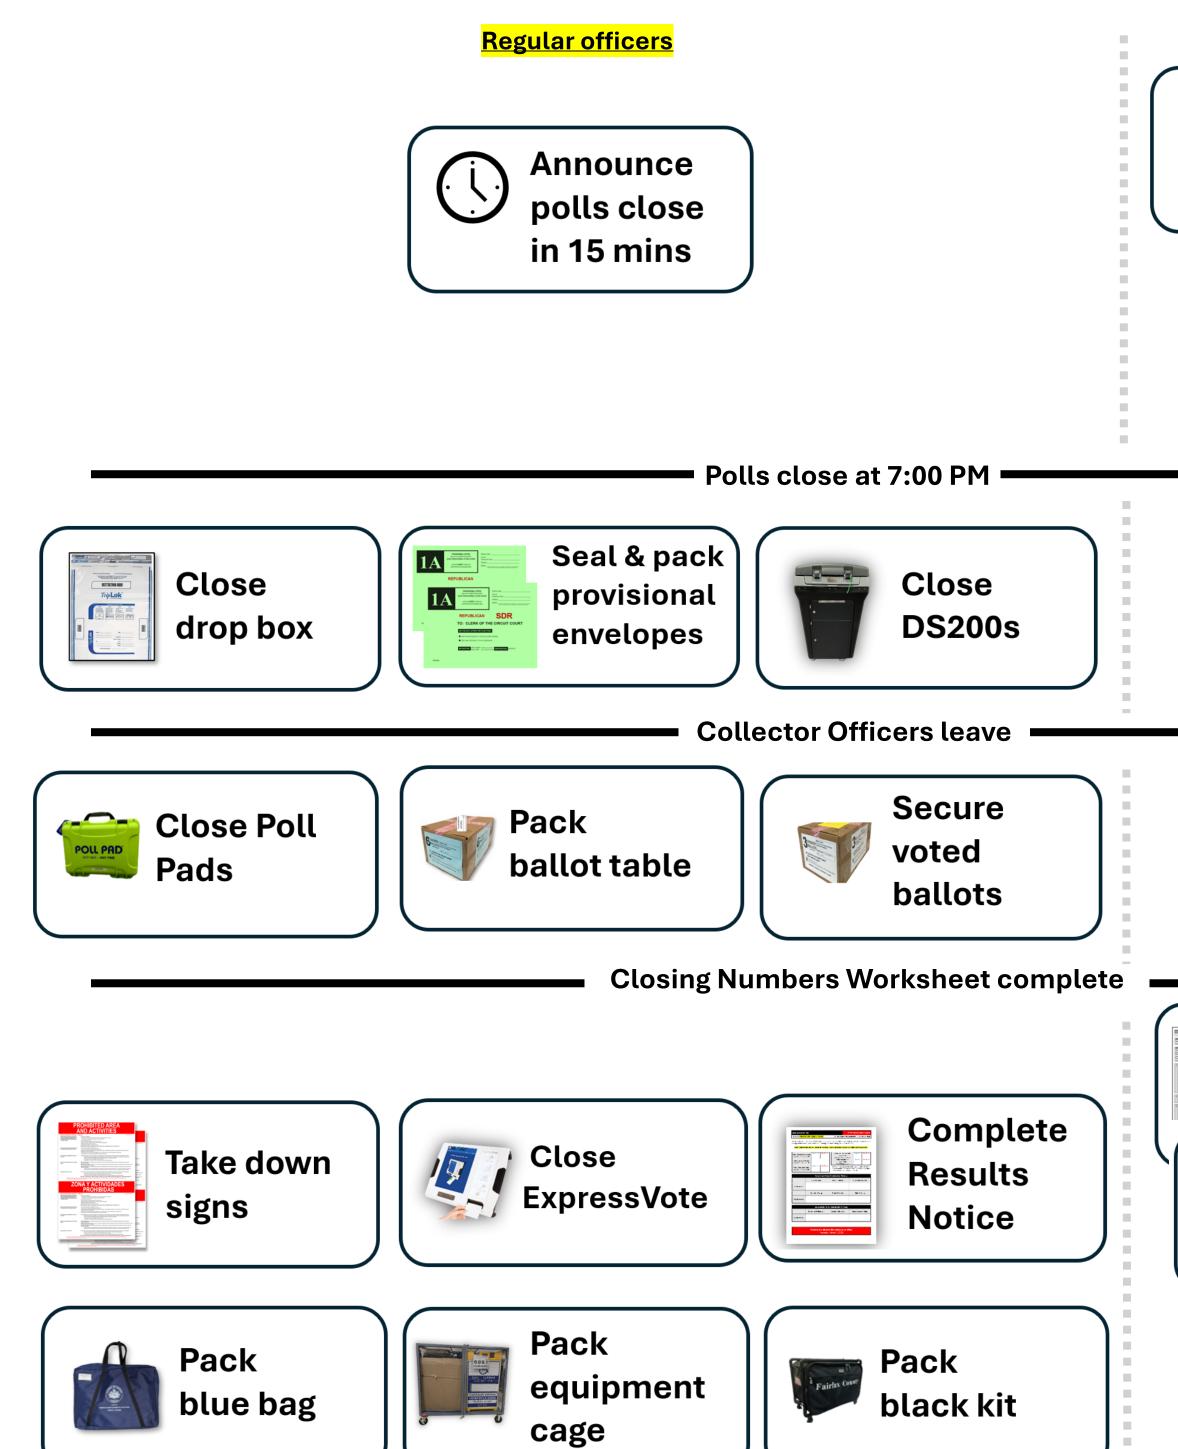

# No More Waits, No Misplaced Tapes: Closing the Polls Faster on Election Night

The following pages include:

- 1. Poll workers in class attempting timeline exercise
- 2. Poll workers in class discussing timeline exercise
- 3. Trainer discussing ideal timeline with class
- 4. Tapes exercise with forms
- 5. Flashcards for timeline exercise
- 6. Poster for timeline exercise
- 7. Flashcards arranged on timeline

### Poll workers in class attempting timeline exercise

| Chief/Asst Chief                                                                                     |                                         |
|------------------------------------------------------------------------------------------------------|-----------------------------------------|
| Begin<br>proparing for<br>closing                                                                    |                                         |
| Distribute<br>guides for first<br>closing duties                                                     |                                         |
| Close<br>DS200s                                                                                      |                                         |
| Cut and<br>attach<br>PDS200 tapes                                                                    |                                         |
| Close Poll<br>Pads<br>Close Poll<br>Close<br>Pads<br>Close<br>Pads<br>Close<br>Pads<br>Close<br>Pads |                                         |
| Complete<br>SOR<br>Closing Numbers                                                                   |                                         |
| Complete<br>Results<br>Notice                                                                        |                                         |
| Pack<br>numbered<br>envelopes                                                                        |                                         |
| Pack<br>blue bag<br>All officers leave precinct                                                      |                                         |
|                                                                                                      | Allowing as large lo gas disartic built |
|                                                                                                      | and Coursel F                           |
|                                                                                                      | Jan Ja                                  |
|                                                                                                      |                                         |

## All officers leave precinct