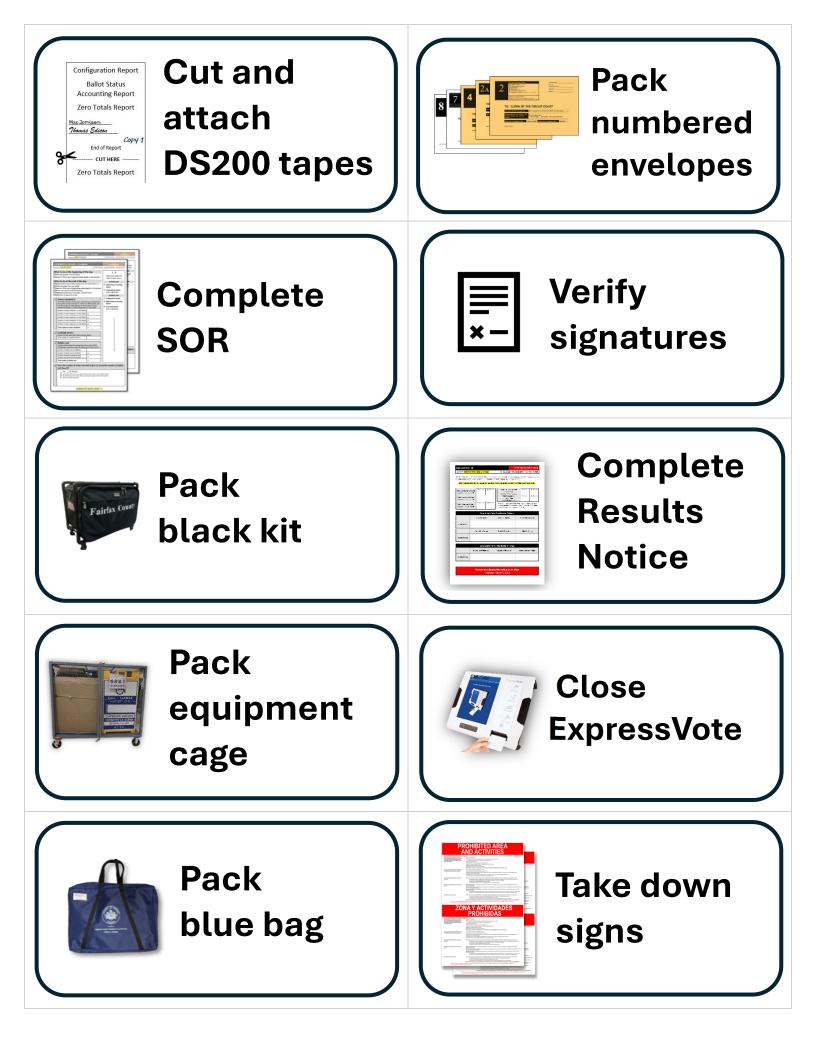

# No More Waits, No Misplaced Tapes: Closing the Polls Faster on Election Night

The following pages include:

- 1. Poll workers in class attempting timeline exercise
- 2. Poll workers in class discussing timeline exercise
- 3. Trainer discussing ideal timeline with class
- 4. Tapes exercise with forms
- 5. Flashcards for timeline exercise
- 6. Poster for timeline exercise
- 7. Flashcards arranged on timeline

### Tapes exercise with forms