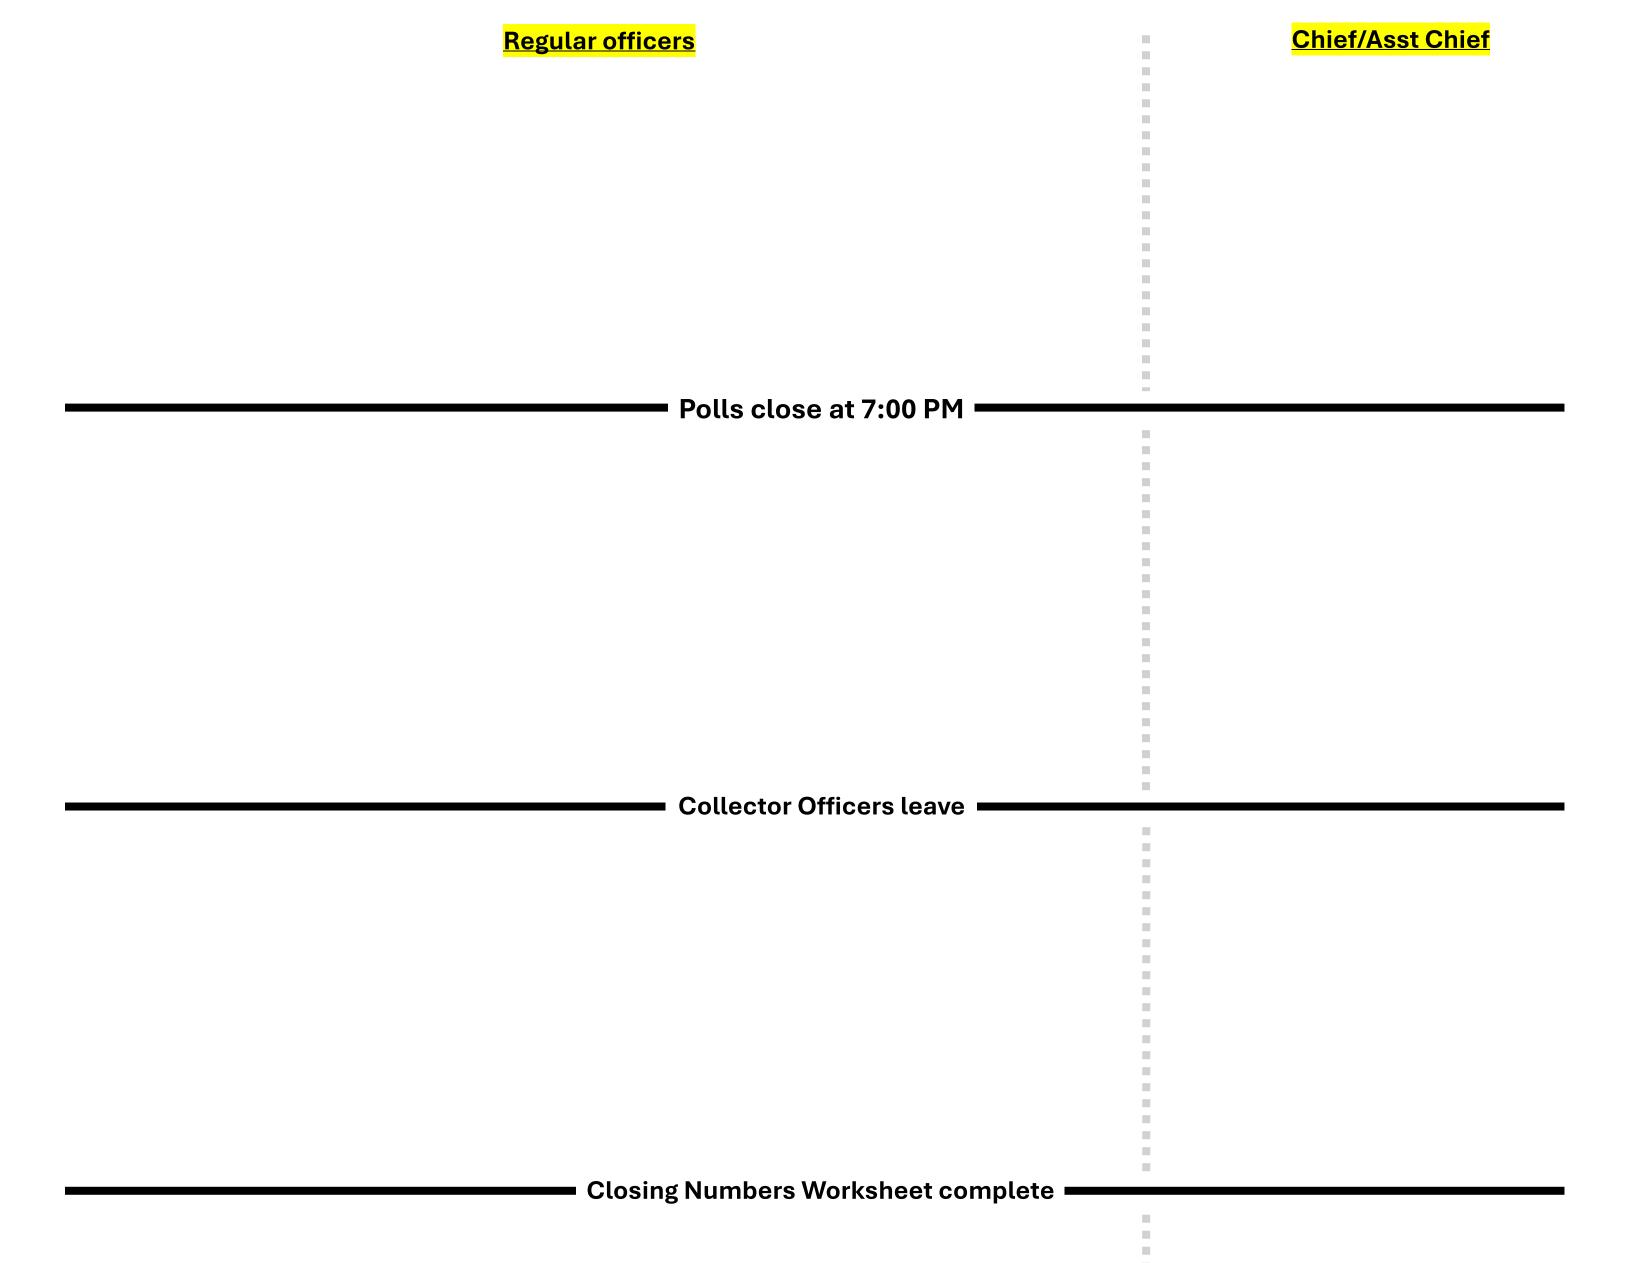

# No More Waits, No Misplaced Tapes: Closing the Polls Faster on Election Night

The following pages include:

- 1. Poll workers in class attempting timeline exercise
- 2. Poll workers in class discussing timeline exercise
- 3. Trainer discussing ideal timeline with class
- 4. Tapes exercise with forms
- 5. Flashcards for timeline exercise
- 6. Poster for timeline exercise
- 7. Flashcards arranged on timeline

### Poll workers in class attempting timeline exercise

| Chief/Asst Chief                                                                                     |                                         |
|------------------------------------------------------------------------------------------------------|-----------------------------------------|
| Begin<br>proparing for<br>closing                                                                    |                                         |
| Distribute<br>guides for first<br>closing duties                                                     |                                         |
| Close<br>DS200s                                                                                      |                                         |
| Cut and<br>attach<br>PDS200 tapes                                                                    |                                         |
| Close Poll<br>Pads<br>Close Poll<br>Close<br>Pads<br>Close<br>Pads<br>Close<br>Pads<br>Close<br>Pads |                                         |
| Complete<br>SOR<br>Closing Numbers                                                                   |                                         |
| Complete<br>Results<br>Notice                                                                        |                                         |
| Pack<br>numbered<br>envelopes                                                                        |                                         |
| Pack<br>blue bag<br>All officers leave precinct                                                      |                                         |
|                                                                                                      | Allowing as large lo gas disartic built |
|                                                                                                      | and Coursel F                           |
|                                                                                                      | Jan Ja                                  |
|                                                                                                      |                                         |

## All officers leave precinct