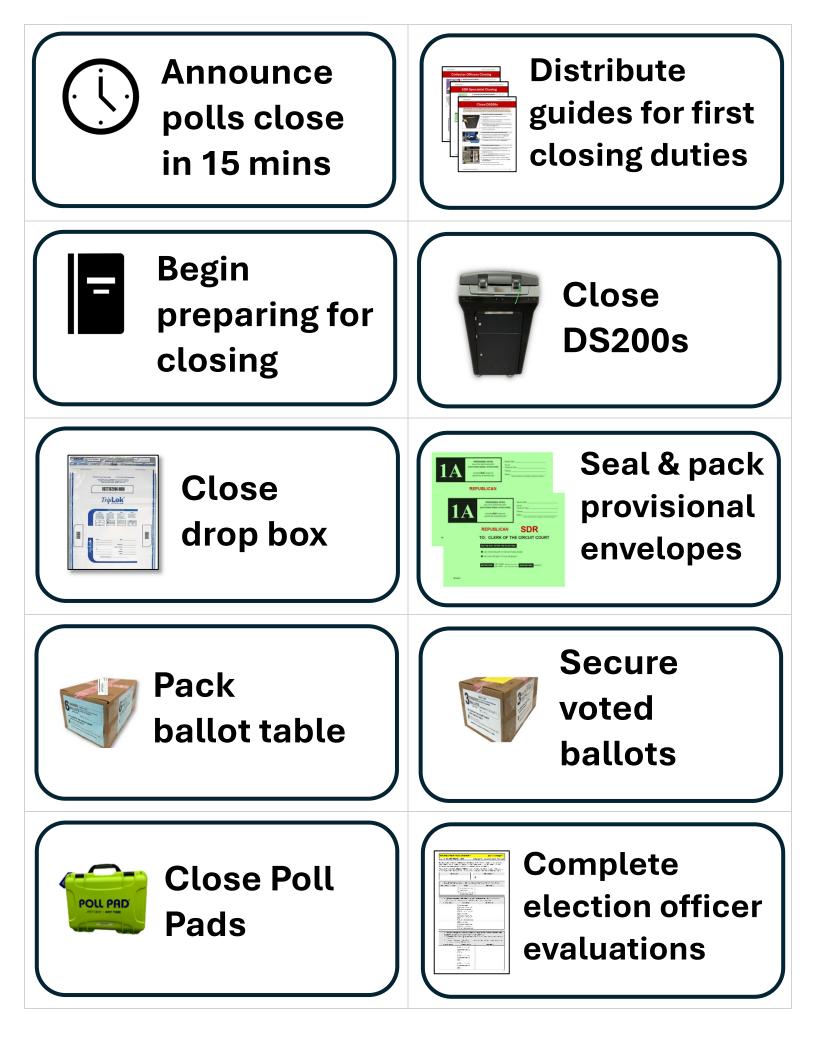

### Poll workers in class attempting timeline exercise

| Chief/Asst Chief                                                                                     |                                         |
|------------------------------------------------------------------------------------------------------|-----------------------------------------|
| Begin<br>proparing for<br>closing                                                                    |                                         |
| Distribute<br>guides for first<br>closing duties                                                     |                                         |
| Close<br>DS200s                                                                                      |                                         |
| Cut and<br>attach<br>PDS200 tapes                                                                    |                                         |
| Close Poll<br>Pads<br>Close Poll<br>Close<br>Pads<br>Close<br>Pads<br>Close<br>Pads<br>Close<br>Pads |                                         |
| Complete<br>SOR<br>Closing Numbers                                                                   |                                         |
| Complete<br>Results<br>Notice                                                                        |                                         |
| Pack<br>numbered<br>envelopes                                                                        |                                         |
| Pack<br>blue bag<br>All officers leave precinct                                                      |                                         |
|                                                                                                      | Allowing as large lo gas disartic built |
|                                                                                                      | and Coursel F                           |
|                                                                                                      | Jan Ja                                  |
|                                                                                                      |                                         |