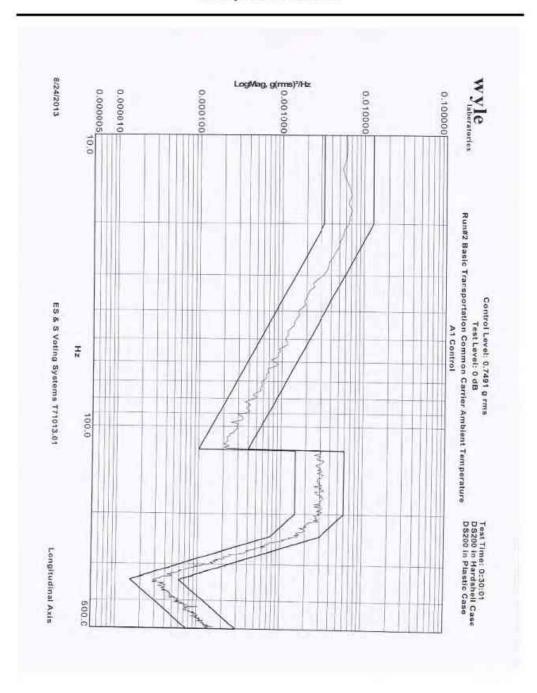

### Page No. B-66 of 126 Test Report No. T71352.01-01

Page No. C-6 of 25 Test Report No. T71013.01-01 VIBRATION TEST DATA WYLE LABORATORIES, INC. **Huntsville Facility** 

Page No. C-7 of 25 Test Report No. T71013.01-01

|   |       |        |       |         |                          | 08/24/13                   |       |        |       |                          | E1/97/80                   |                  | Date               | Test Title | GSI Yes     | Job No.        | Customer                             |
|---|-------|--------|-------|---------|--------------------------|----------------------------|-------|--------|-------|--------------------------|----------------------------|------------------|--------------------|------------|-------------|----------------|--------------------------------------|
|   |       |        |       |         |                          | 14.42                      |       |        |       |                          | 13:40                      |                  | Time               |            | 5           | 77             |                                      |
|   |       |        |       |         |                          | Suci                       |       |        |       |                          | BIRE                       |                  | Axis               |            |             | T71013.01      | ES&S                                 |
|   |       |        |       |         |                          | Ann                        |       |        |       |                          | Anth                       |                  | (F)                |            | No          | 3              |                                      |
|   |       |        |       |         |                          |                            |       |        |       |                          |                            |                  | (opp)              |            | No X        | 1              |                                      |
|   |       |        |       |         |                          |                            |       |        | I     |                          |                            | T                | SINUSCHDA<br>Cda)  |            | Procedure   | Method         | Spec.                                |
|   |       |        |       |         |                          |                            |       |        |       |                          |                            |                  | Accel.<br>(±g)     |            | 6           | 1              |                                      |
|   | 900   | 140    | 240   | 121-200 | 120                      | 10:20                      | 500   | 71-120 | 推     | 20-30                    | 10                         |                  | freq<br>(cps)      |            |             |                |                                      |
|   | 00015 | 00003  | 00100 | 00000   | 00026                    | .00850                     | 60001 | 00019  | 00002 | 00065                    | .00013                     | 1                | PSD<br>(g2/Hz)     |            |             |                |                                      |
|   |       |        |       |         |                          |                            |       |        |       |                          |                            |                  | Slope<br>(riB/Oct) |            | SIN         | Part No.       | Specimen                             |
|   | 749   |        |       |         |                          |                            | 205   |        |       |                          |                            |                  | Accel<br>(grmg)    |            |             |                |                                      |
|   | 8     |        |       |         |                          |                            | 8     |        |       |                          |                            |                  | Test<br>(min)      |            | 1           |                | )S200 I                              |
|   |       |        |       |         | Common Carrier Vibration | Run#2 Basic Transportation |       |        |       | Common Carrier Vibration | Run#1 Basic Transportation | TEST REQUIREMENT | COMMENTS           |            | Photo Yes X | Specimen Temp. | DS200 Hardshell & DS200 Plastic Case |
| 7 | 2/80  | ON DIC |       |         | To                       |                            |       |        |       | 7                        |                            |                  | MANE               |            | No.         | Ambient        |                                      |