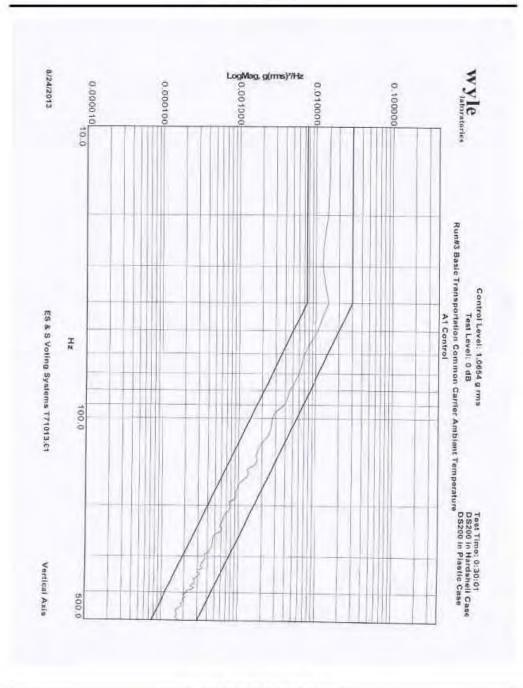

### Page No. B-66 of 126 Test Report No. T71352.01-01

Page No. C-6 of 25 Test Report No. T71013.01-01 VIBRATION TEST DATA WYLE LABORATORIES, INC. **Huntsville Facility** 

Page No. C-7 of 25 Test Report No. T71013.01-01

|   |       |        |       |         |                          | 08/24/13                   |       |        |       |                          | E1/97/80                   |                  | Date               | Test Title | GSI Yes     | Job No.        | Customer                             |
|---|-------|--------|-------|---------|--------------------------|----------------------------|-------|--------|-------|--------------------------|----------------------------|------------------|--------------------|------------|-------------|----------------|--------------------------------------|
|   |       |        |       |         |                          | 14.42                      |       |        |       |                          | 13:40                      |                  | Time               |            | 5           | 77             |                                      |
|   |       |        |       |         |                          | Suci                       |       |        |       |                          | BIRE                       |                  | Axis               |            |             | T71013.01      | ES&S                                 |
|   |       |        |       |         |                          | Ann                        |       |        |       |                          | Anth                       |                  | (F)                |            | No          | 3              |                                      |
|   |       |        |       |         |                          |                            |       |        |       |                          |                            |                  | (opp)              |            | No X        | 1              |                                      |
|   |       |        |       |         |                          |                            |       |        | I     |                          |                            | T                | SINUSCHDA<br>Cda)  |            | Procedure   | Method         | Spec.                                |
|   |       |        |       |         |                          |                            |       |        |       |                          |                            |                  | Accel.<br>(±g)     |            | 6           | 1              |                                      |
|   | 900   | 140    | 240   | 121-200 | 120                      | 10:20                      | 500   | 71-120 | 推     | 20-30                    | 10                         |                  | freq<br>(cps)      |            |             |                |                                      |
|   | 00015 | 00003  | 00100 | 00000   | 00026                    | .00850                     | 60001 | 00019  | 00002 | 00065                    | .00013                     | 1                | PSD<br>(g2/Hz)     |            |             |                |                                      |
|   |       |        |       |         |                          |                            |       |        |       |                          |                            |                  | Slope<br>(riB/Oct) |            | SIN         | Part No.       | Specimen                             |
|   | 749   |        |       |         |                          |                            | 205   |        |       |                          |                            |                  | Accel<br>(grmg)    |            |             |                |                                      |
|   | 8     |        |       |         |                          |                            | 8     |        |       |                          |                            |                  | Test<br>(min)      |            | 1           |                | )S200 I                              |
|   |       |        |       |         | Common Carrier Vibration | Run#2 Basic Transportation |       |        |       | Common Carrier Vibration | Run#1 Basic Transportation | TEST REQUIREMENT | COMMENTS           |            | Photo Yes X | Specimen Temp. | DS200 Hardshell & DS200 Plastic Case |
| 7 | 2/80  | ON DIC |       |         | To                       |                            |       |        |       | 7                        |                            |                  | MANE               |            | No.         | Ambient        |                                      |