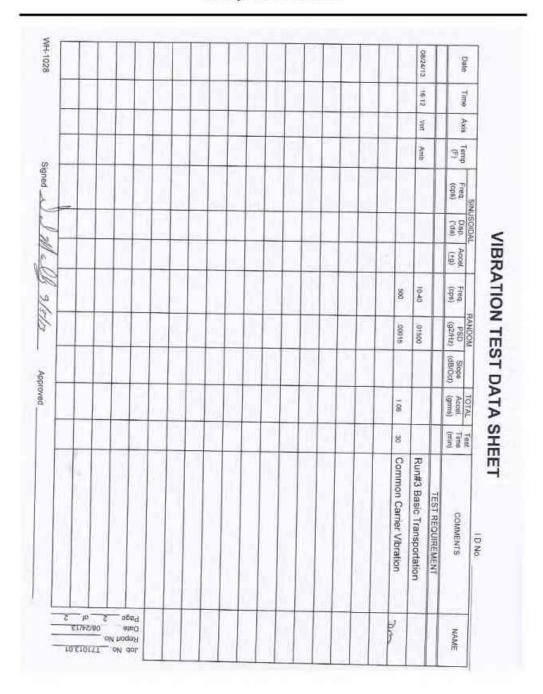

### Page No. B-66 of 126 Test Report No. T71352.01-01

Page No. C-6 of 25 Test Report No. T71013.01-01 VIBRATION TEST DATA WYLE LABORATORIES, INC. **Huntsville Facility** 

Page No. C-7 of 25 Test Report No. T71013.01-01

|   |       |        |       |         |                          | 08/24/13                   |       |        |       |                          | E1/97/80                   |                  | Date               | Test Title | GSI Yes     | Job No.        | Customer                             |
|---|-------|--------|-------|---------|--------------------------|----------------------------|-------|--------|-------|--------------------------|----------------------------|------------------|--------------------|------------|-------------|----------------|--------------------------------------|
|   |       |        |       |         |                          | 14.42                      |       |        |       |                          | 13:40                      |                  | Time               |            | 5           | 77             |                                      |
|   |       |        |       |         |                          | Suci                       |       |        |       |                          | BIRE                       |                  | Axis               |            |             | T71013.01      | ES&S                                 |
|   |       |        |       |         |                          | Ann                        |       |        |       |                          | Anth                       |                  | (F)                |            | No          | 3              |                                      |
|   |       |        |       |         |                          |                            |       |        |       |                          |                            |                  | (opp)              |            | No X        | 1              |                                      |
|   |       |        |       |         |                          |                            |       |        | I     |                          |                            | T                | SINUSCHDA<br>Cda)  |            | Procedure   | Method         | Spec.                                |
|   |       |        |       |         |                          |                            |       |        |       |                          |                            |                  | Accel.<br>(±g)     |            | 6           | 1              |                                      |
|   | 900   | 140    | 240   | 121-200 | 120                      | 10:20                      | 500   | 71-120 | 推     | 20-30                    | 10                         |                  | freq<br>(cps)      |            |             |                |                                      |
|   | 00015 | 00003  | 00100 | 00000   | 00026                    | .00850                     | 60001 | 00019  | 00002 | 00065                    | .00013                     | 1                | PSD<br>(g2/Hz)     |            |             |                |                                      |
|   |       |        |       |         |                          |                            |       |        |       |                          |                            |                  | Slope<br>(riB/Oct) |            | SIN         | Part No.       | Specimen                             |
|   | 749   |        |       |         |                          |                            | 205   |        |       |                          |                            |                  | Accel<br>(grmg)    |            |             |                |                                      |
|   | 8     |        |       |         |                          |                            | 8     |        |       |                          |                            |                  | Test<br>(min)      |            | 1           |                | )S200 I                              |
|   |       |        |       |         | Common Carrier Vibration | Run#2 Basic Transportation |       |        |       | Common Carrier Vibration | Run#1 Basic Transportation | TEST REQUIREMENT | COMMENTS           |            | Photo Yes X | Specimen Temp. | DS200 Hardshell & DS200 Plastic Case |
| 7 | 2/80  | ON DIC |       |         | To                       |                            |       |        |       | 7                        |                            |                  | MANE               |            | No.         | Ambient        |                                      |