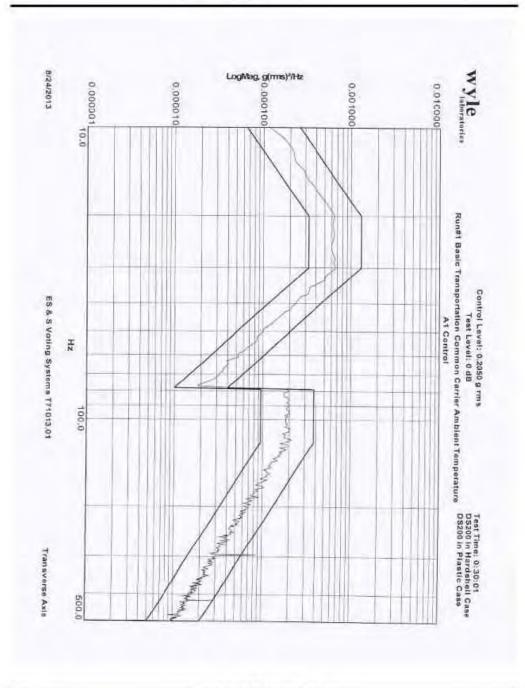

### Page No. B-66 of 126 Test Report No. T71352.01-01

Page No. C-6 of 25 Test Report No. T71013.01-01 VIBRATION TEST DATA WYLE LABORATORIES, INC. **Huntsville Facility** 

Page No. C-7 of 25 Test Report No. T71013.01-01

|   |       |        |       |         |                          | 08/24/13                   |       |        |       |                          | E1/97/80                   |                  | Date               | Test Title | GSI Yes     | Job No.        | Customer                             |
|---|-------|--------|-------|---------|--------------------------|----------------------------|-------|--------|-------|--------------------------|----------------------------|------------------|--------------------|------------|-------------|----------------|--------------------------------------|
|   |       |        |       |         |                          | 14.42                      |       |        |       |                          | 13:40                      |                  | Time               |            | 5           | 77             |                                      |
|   |       |        |       |         |                          | Suci                       |       |        |       |                          | BIRE                       |                  | Axis               |            |             | T71013.01      | ES&S                                 |
|   |       |        |       |         |                          | Ann                        |       |        |       |                          | Anth                       |                  | (F)                |            | No          | 3              |                                      |
|   |       |        |       |         |                          |                            |       |        |       |                          |                            |                  | (opp)              |            | No X        | 1              |                                      |
|   |       |        |       |         |                          |                            |       |        | I     |                          |                            | T                | SINUSCHDA<br>Cda)  |            | Procedure   | Method         | Spec.                                |
|   |       |        |       |         |                          |                            |       |        |       |                          |                            |                  | Accel.<br>(±g)     |            | 6           | 1              |                                      |
|   | 900   | 140    | 240   | 121-200 | 120                      | 10:20                      | 500   | 71-120 | 推     | 20-30                    | 10                         |                  | freq<br>(cps)      |            |             |                |                                      |
|   | 00015 | 00003  | 00100 | 00000   | 00026                    | .00850                     | 60001 | 00019  | 00002 | 00065                    | .00013                     | 1                | PSD<br>(g2/Hz)     |            |             |                |                                      |
|   |       |        |       |         |                          |                            |       |        |       |                          |                            |                  | Slope<br>(riB/Oct) |            | SIN         | Part No.       | Specimen                             |
|   | 749   |        |       |         |                          |                            | 205   |        |       |                          |                            |                  | Accel<br>(grmg)    |            |             |                |                                      |
|   | 8     |        |       |         |                          |                            | 8     |        |       |                          |                            |                  | Test<br>(min)      |            | 1           |                | )S200 I                              |
|   |       |        |       |         | Common Carrier Vibration | Run#2 Basic Transportation |       |        |       | Common Carrier Vibration | Run#1 Basic Transportation | TEST REQUIREMENT | COMMENTS           |            | Photo Yes X | Specimen Temp. | DS200 Hardshell & DS200 Plastic Case |
| 7 | 2/80  | ON DIC |       |         | To                       |                            |       |        |       | 7                        |                            |                  | MANE               |            | No.         | Ambient        |                                      |